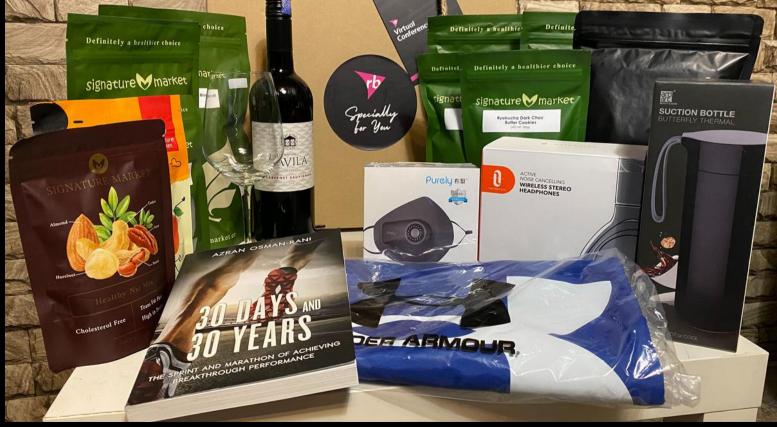

## RECKITT BENCKISER SEA VIRTUAL CONFERENCE 2020

A dual studio setup comprising of a fully immersive studio in Malaysia, allowing the senior leadership team to view and communicate with all participants and a broadcast studio in Thailand. Virtual event included interactive activities, competitions, entertainment, and two separate gift packs sent directly to the employees doorstep.