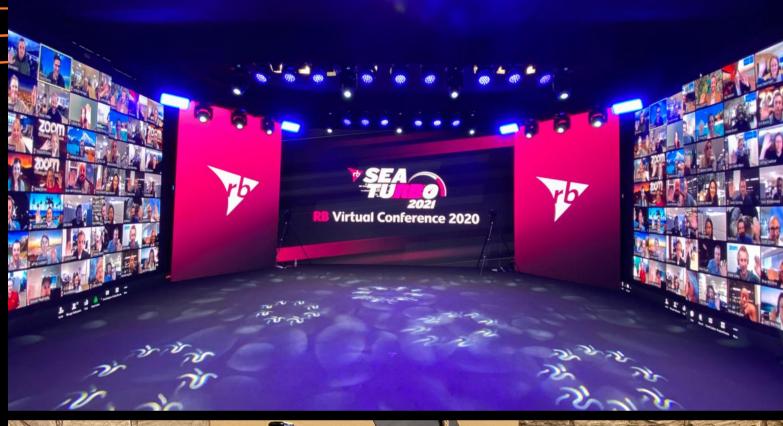

## RECKITT BENCKISER SEA VIRTUAL CONFERENCE 2020

A dual studio setup comprising of a fully immersive studio in Malaysia, allowing the senior leadership team to view and communicate with all participants and a broadcast studio in Thailand. Virtual event included interactive activities, competitions, entertainment, and two separate gift packs sent directly to the employees doorstep.

### **ATTENDEES**

185 pax5 countries