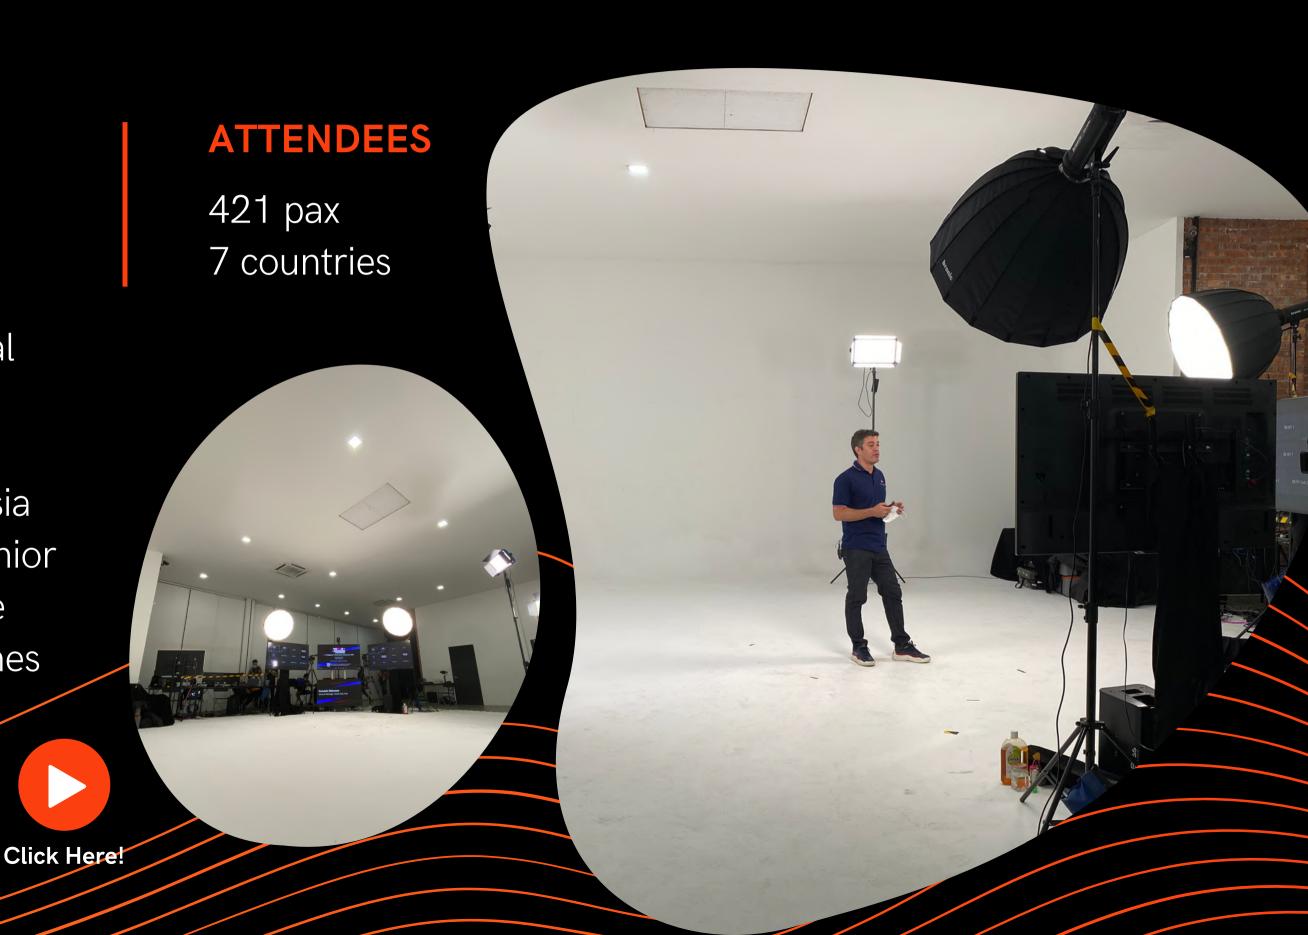

## RECKITT BENCKISER SEA VIRTUAL CONFERENCE 2020

A dual studio setup comprising of a fully immersive studio in Malaysia, allowing the senior leadership team to view and communicate with all participants and a broadcast studio in Thailand. Virtual event included interactive activities, competitions, entertainment, and two separate gift packs sent directly to the employees doorstep.

### **ATTENDEES**

185 pax5 countries